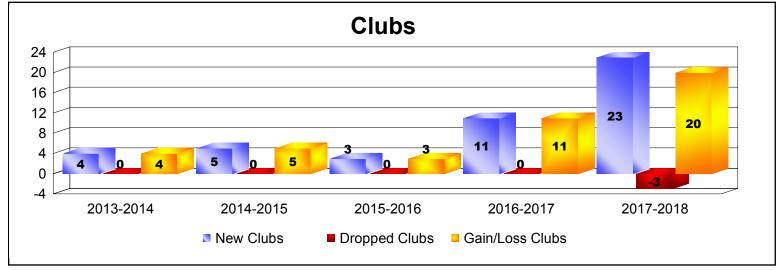

District 3231A2 As of June 2018 Cumulative

| Year      | New<br>Clubs | Dropped<br>Clubs | Gain/<br>Loss<br>Clubs | New<br>Members | Charter<br>Members | Reinstate<br>Members | Transfer<br>Members | Total<br>Member<br>Added | Total<br>Members<br>Dropped | Gain/<br>Loss<br>Members |
|-----------|--------------|------------------|------------------------|----------------|--------------------|----------------------|---------------------|--------------------------|-----------------------------|--------------------------|
| 2013-2014 | 4            | 0                | 4                      | 383            | 118                | 35                   | 6                   | 542                      | -391                        | 151                      |
| 2014-2015 | 5            | 0                | 5                      | 545            | 126                | 12                   | 21                  | 704                      | -327                        | 377                      |
| 2015-2016 | 3            | 0                | 3                      | 444            | 74                 | 17                   | 6                   | 541                      | -452                        | 89                       |
| 2016-2017 | 11           | 0                | 11                     | 604            | 260                | 20                   | 1                   | 885                      | -488                        | 397                      |
| 2017-2018 | 23           | -3               | 20                     | 1103           | 522                | 42                   | 20                  | 1687                     | -885                        | 802                      |
| Average   | 9            | -1               | 9                      | 616            | 220                | 25                   | 11                  | 872                      | -509                        | 363                      |