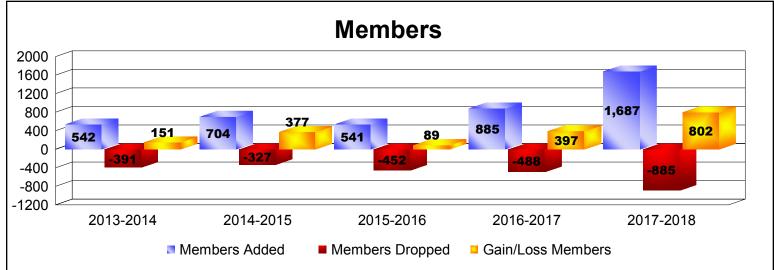

District 3231A2 As of June 2018 Cumulative

| Year      | New<br>Clubs | Dropped<br>Clubs | Gain/<br>Loss<br>Clubs | New<br>Members | Charter<br>Members | Reinstate<br>Members | Transfer<br>Members | Total<br>Member<br>Added | Total<br>Members<br>Dropped | Gain/<br>Loss<br>Members |
|-----------|--------------|------------------|------------------------|----------------|--------------------|----------------------|---------------------|--------------------------|-----------------------------|--------------------------|
| 2013-2014 | 4            | 0                | 4                      | 383            | 118                | 35                   | 6                   | 542                      | -391                        | 151                      |
| 2014-2015 | 5            | 0                | 5                      | 545            | 126                | 12                   | 21                  | 704                      | -327                        | 377                      |
| 2015-2016 | 3            | 0                | 3                      | 444            | 74                 | 17                   | 6                   | 541                      | -452                        | 89                       |
| 2016-2017 | 11           | 0                | 11                     | 604            | 260                | 20                   | 1                   | 885                      | -488                        | 397                      |
| 2017-2018 | 23           | -3               | 20                     | 1103           | 522                | 42                   | 20                  | 1687                     | -885                        | 802                      |
| Average   | 9            | -1               | 9                      | 616            | 220                | 25                   | 11                  | 872                      | -509                        | 363                      |